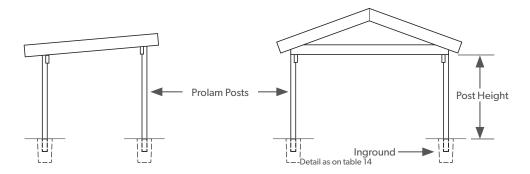

## Table 18

Posts bracing carport.

Snow load 0.5 kPa – all wind zones.

 ${\it Glulam\ Grade\ PL8-Post\ height\ is\ measured\ from\ ground\ level\ to\ top\ of\ roof\ beam.}$ 

| Verandah<br>Posts         | Maximum Supported Roof Area per Post (m²) |      |      |      |      |      |
|---------------------------|-------------------------------------------|------|------|------|------|------|
|                           | Post Height From Ground (m)               |      |      |      |      |      |
|                           | 1.8                                       | 2.4  | 2.7  | 3.0  | 3.6  | 4.2  |
| PLP8H5-125<br>112 x 112mm | 10.2                                      | 8.9  | 8.3  |      |      |      |
| PLP8H5-150<br>135 x 135mm | 15.0                                      | 13.7 | 13.1 | 12.5 | 11.0 | 9.5  |
| PLP8H5-200<br>180 x 180mm | 20.8                                      | 19.1 | 18.3 | 17.5 | 15.8 | 14.1 |